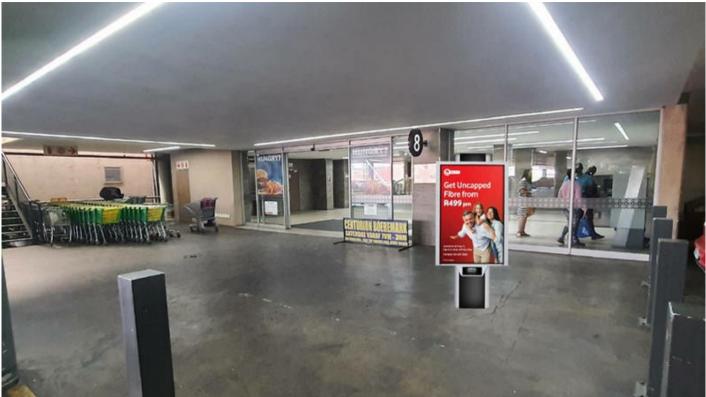

## Site Description

The Centurion Mall is a beautiful centre situated in the choice area of Centurion, Gauteng. Easily accessible and along public transport routes with over 220 local and international shops to choose from, including: Woolworths, Checkers, Pick n Pay, Game, Shoprite, H&M, Cotton on, McDonald's, Château Gâteaux, Big Blue, Starbucks, to name a few. This mini pavelite is positioned on the ground floor at entrance 8.

## Location

|     | Location     |                                  |
|-----|--------------|----------------------------------|
| l   | Name:        | Centurion Mall                   |
| l   | Suburb:      | Centurion                        |
| ļ   | City:        | Pretoria                         |
|     | Province:    | Gauteng                          |
|     | SEM:         | 5 - 10                           |
|     | Specificatio | ns                               |
|     | Orientation: | Portrait                         |
| ľ   | Dimensions:  | 1.8 x 1.2                        |
|     | Contact De   | tails                            |
|     | Cell:        | 063 560 9106   076 867 4995      |
| 100 | Email:       | sales@prismmedia.co.za           |
|     | Heuwel Rd    |                                  |
|     | XEX          |                                  |
|     | J.           | Heimei Ra                        |
|     | M25 South    |                                  |
|     | CENTURION    |                                  |
|     | COOLD        | Map data ©2025 AfriGIS (Pty) Ltd |