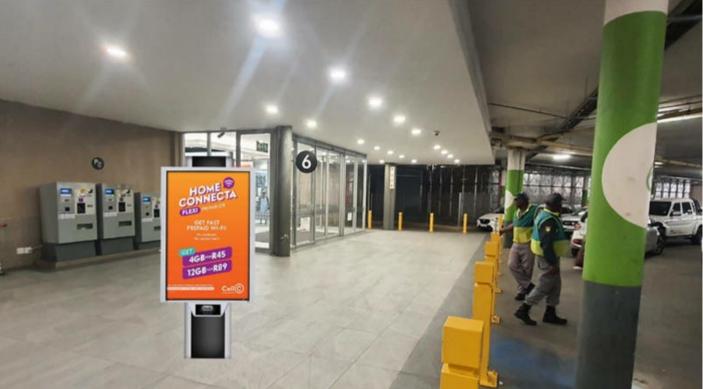

## Site Description

The Centurion Mall is a beautiful centre situated in the choice area of Centurion, Gauteng. Easily accessible and along public transport routes with over 220 local and international shops to choose from, including: Woolworths, Checkers, Pick n Pay, Game, Shoprite, H&M, Cotton on, McDonald's, Château Gâteaux, Big Blue, Starbucks, to name a few. This mini pavelite is positioned on the ground floor at entrance 6.