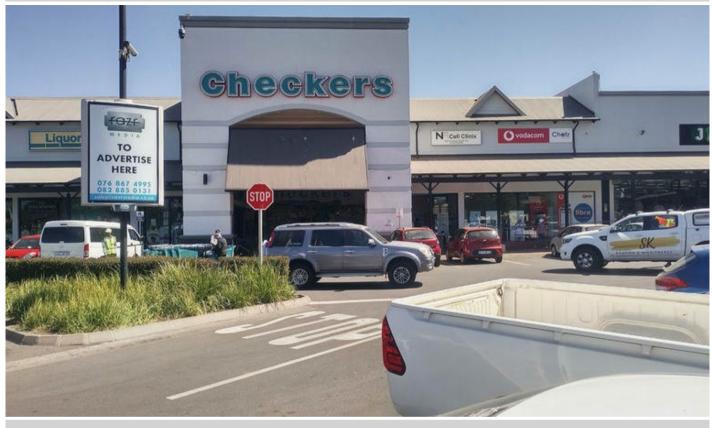

### Site Description

The Village @ Horizon is situated just off Ontdekkers rd in Roodepoort. The Retail centre is very active with anchor tenants such as Checkers, Woolworths, Nandos and Clicks. The centre accommodates Restaurants, Salons, Take-away and other various shops. The mini frames are all strategically positioned within the parking area.