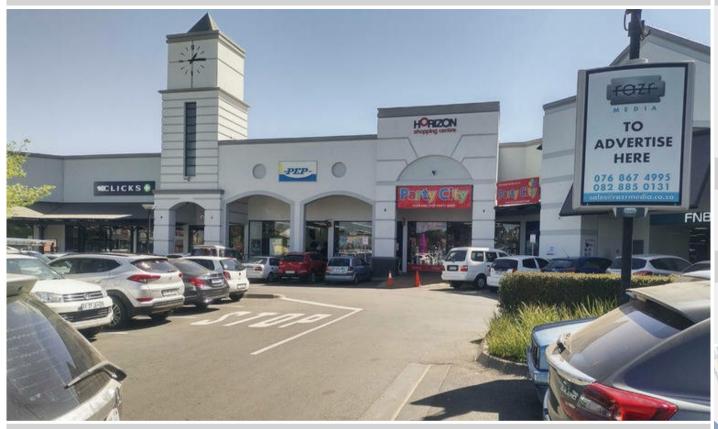

### Site Description

The Village @ Horizon is situated just off Ontdekkers rd in Roodepoort. The Retail centre is very active with anchor tenants such as Checkers, Woolworths, Nandos and Clicks. The centre accommodates Restaurants, Salons, Take-away and other various shops. The mini frames are all strategically positioned within the parking area.

#### Location

Name: The Village@Horizon Shopping Centre,

Crane Avenue, Horizon View

Suburb: Horizon View

City: Roodepoort

Province: Gauteng

SEM: 5 - 9