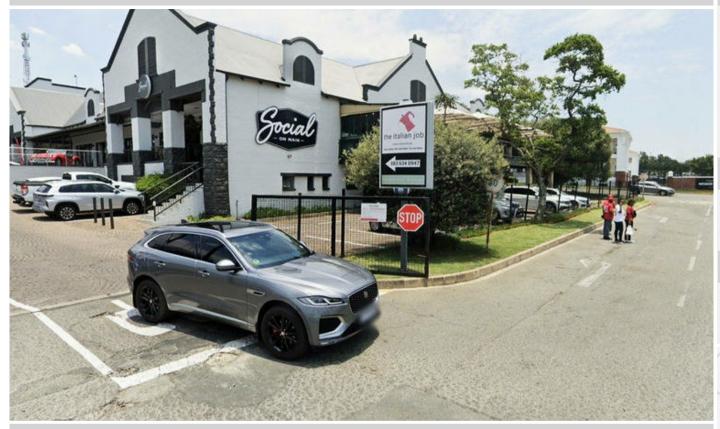

### Site Description

Posthouse on Main offers consumers shops from different categories. Perfectly located next to Main road, A grade office parks and walking distance to William Nicol Drive. The mini frames are installed capturing traffic driving into and out of the centre.

### Location

Name: Posthouse on Main, Main Road, Bryanston

Suburb: Bryanston

City: Sandton

Province: Gauteng

SEM: 6 - 10