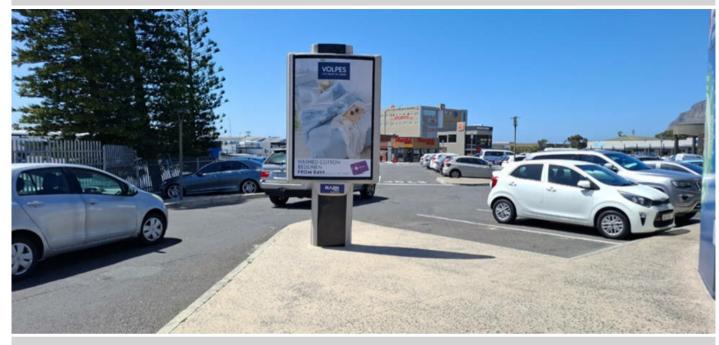

### Site Description

Tokai Junction is strategically situated on the corner of Main and Tokai Road. Anchored by Pick 'n Pay, Clicks, ABSA Bank and Cash Crusaders. This mini pavelite is positioned capturing traffic entering and exiting the centre.

## Specifications

Orientation: Portrait

Dimensions: 1.8 x 1.2