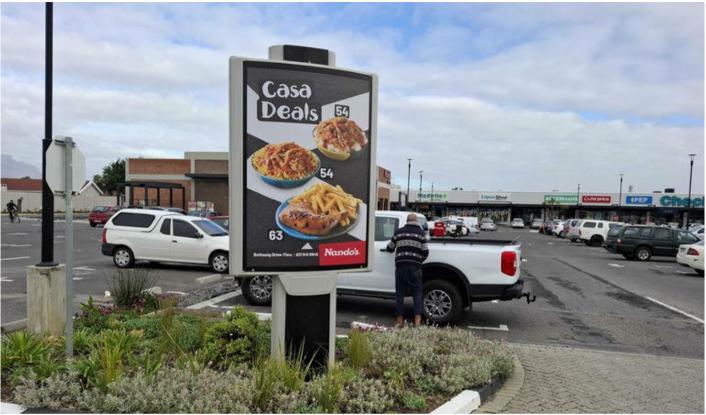

## Site Description

The Bothasig Mall is a beautiful centre situated in the choice area of Bothasig, Cape Town. Easily accessible and along public transport routes. Major tenants include Checkers, Engen and Nando's. This mini pavelite will become available on 01-02-2024

### **Specifications**

Orientation: Portrait

Dimensions: 1.8 x 1.2