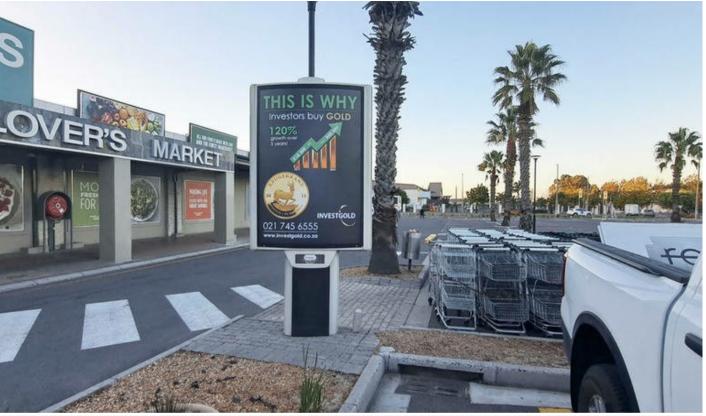

# Site Description

Situated at the prominent N1 City. N1 Value Centre is a retail convenience centre anchored Spar, Build It, Kloppers, Nando's, KFC and Virgin Active. These mini pavelites are positioned caturing traffic driving into and exiting the centre.

### Specifications

Orientation: Portrait

Dimensions: 1.8 x 1.2