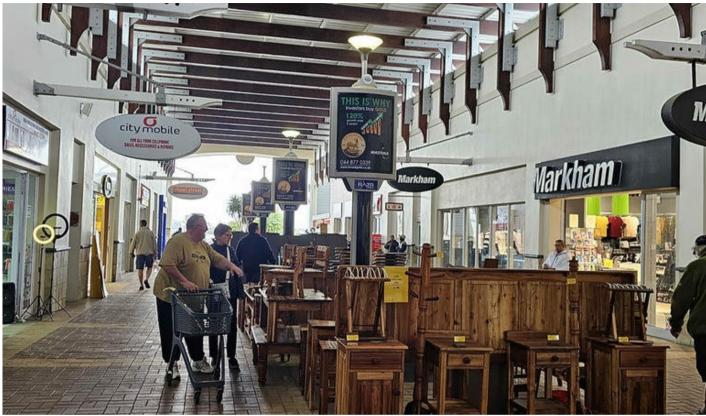

## Site Description

Langeberg Mall is located in Mosselbay, close to Bayside and Hartenbos and forms part of a holiday destination with high visitor volumes. The average number of people visiting the centre on a monthly basis is around 370 000 shoppers. The Mall offers 1200 parking bays and major tenants include Pick & amp; Pay, Edgars, Absa, Standard Bank, Mugg & amp; Bean, Clicks, Woolworths, Foshcini, Game, Mr Price and many more. These pole ads are all positioned in the walkways of the mall.