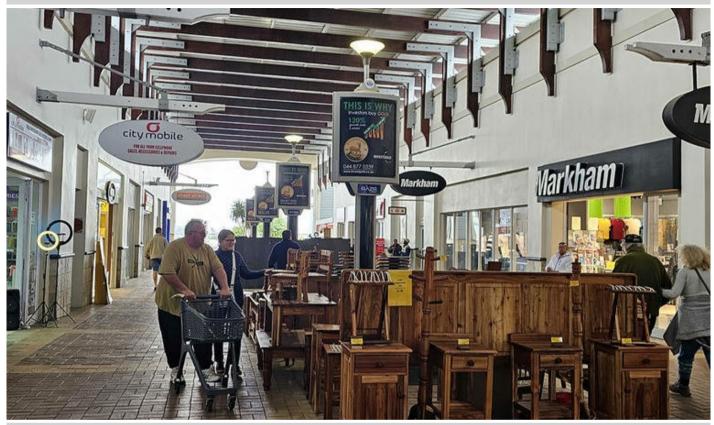

## Site Description

Langeberg Mall is located in Mosselbay, close to Bayside and Hartenbos and forms part of a holiday destination with high visitor volumes. The average number of people visiting the centre on a monthly basis is around 370 000 shoppers. The Mall offers 1200 parking bays and major tenants include Pick & amp; Pay, Edgars, Absa, Standard Bank, Mugg & amp; Bean, Clicks, Woolworths, Foshcini, Game, Mr Price and many more. These pole ads are all positioned in the walkways of the mall.