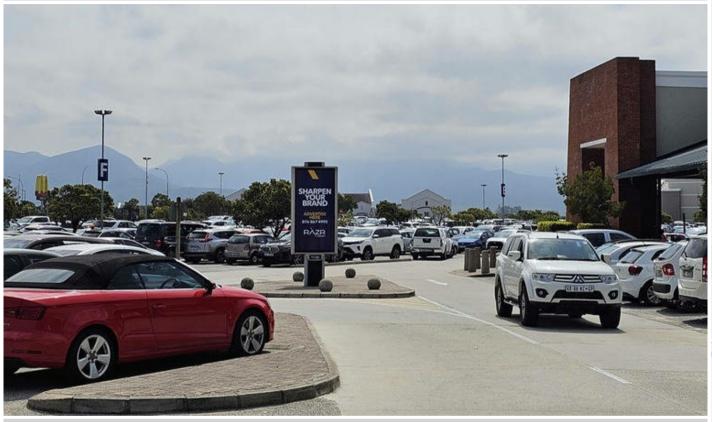

## Site Description

Garden Route Mall is situated in a low-lying area at the confluence of the N2 highway and Knysna Road, and within close proximity of George Airport. Garden Route Mall is the biggest Mall in George with over 120 stores. These maxi pavelites are strategically positioned in close proximity to all the entrances.