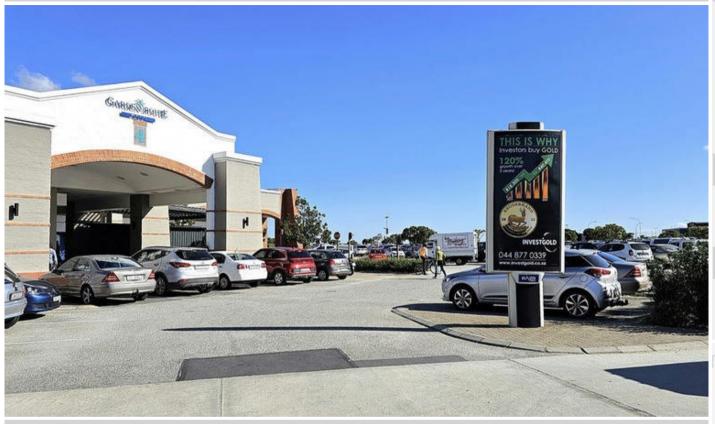

## Site Description

Garden Route Mall is situated in a low-lying area at the confluence of the N2 highway and Knysna Road, and within close proximity of George Airport. Garden Route Mall is the biggest Mall in George with over 120 stores. These maxi pavelites are strategically positioned in close proximity to all the entrances.

### **Specifications**

Orientation: Portrait

Dimensions: 2.5 x 1.2