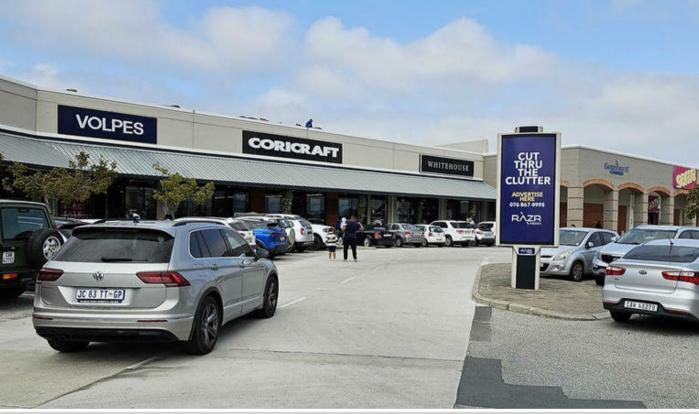

## Garden Route Mall, Cnr N2 Highway and Knysna Road, Kraaibos - **RMGR01**

## Site Description

Garden Route Mall is situated in a low-lying area at the confluence of the N2 highway and Knysna Road, and within close proximity of George Airport. Garden Route Mall is the biggest Mall in George with over 120 stores. These maxi pavelites are strategically positioned in close proximity to all the entrances.

## Location

|    | Location        |                                                                |
|----|-----------------|----------------------------------------------------------------|
|    | Name:           | Garden Route Mall, Cnr N2 Highway and<br>Knysna Road, Kraaibos |
|    | Suburb:         | Kraaibos                                                       |
|    | City:           | George                                                         |
|    | Province:       | Western Cape                                                   |
| 10 | SEM:            | 6 - 10                                                         |
|    | Specifications  |                                                                |
|    | Orientation:    | Portrait                                                       |
| R  | Dimensions:     | 2.5 x 1.2                                                      |
| 1  | Contact Details |                                                                |
|    | Cell:           | 063 560 9106   076 867 4995                                    |
|    | Email:          | sales@prismmedia.co.za                                         |
|    |                 | Park Rd                                                        |
|    | Meulinia        | Z<br>Map data ©2025 AfriGIS (Pty) Ltd                          |
|    |                 |                                                                |