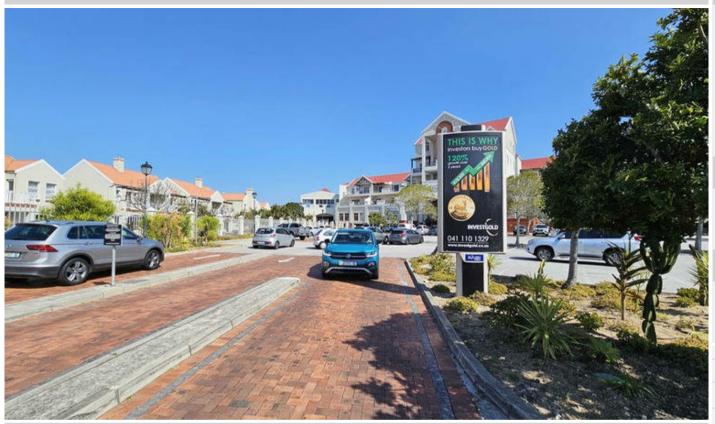

# Site Description

Kings Court is situated along Buffelsfontein. These maxi pavelites captures motorist entering and exiting the centre. These also capture motorist travelling into Axxess Retail Park as the road serves as the entrance to both shopping centres.

### **Specifications**

Orientation: Portrait

Dimensions: 2.5 x 1.2