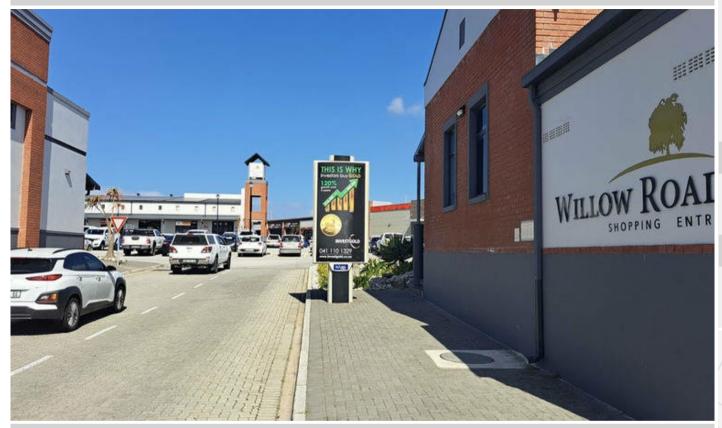

# Willow Road Shopping Centre, Cnr Willow Road and Circular Drive, Lorraine - **RMWR01**

# Site Description

Willow Road Shopping centre is situated on the busy road of Circular Drive in the suburb of Lorraine. Shopping centres with tenants like Virgin Active, Pick & Dray, Woolworths Food, Clicks, Steers, KFC, and Burger King are positioned in close proximity to this shopping centre. These maxi pavelites are positioned as you enter and exit the shopping centre from the main roads.

## **Specifications**

Orientation: Portrait

Dimensions: 2.5 x 1.2