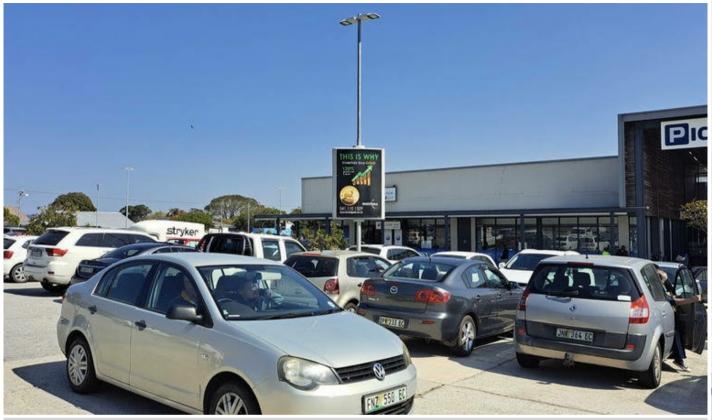

## Site Description

4th Avenue Shopping Centre is situated along Cape Road in Newton Park. Provides maximum exposure to thousands of commuters on a daily basis. Major tenants includes Pick n Pay, Pep, Romans Pizza and Plumblink.

### **Specifications**

Orientation: Portrait

Dimensions: 1.8 x 1.2