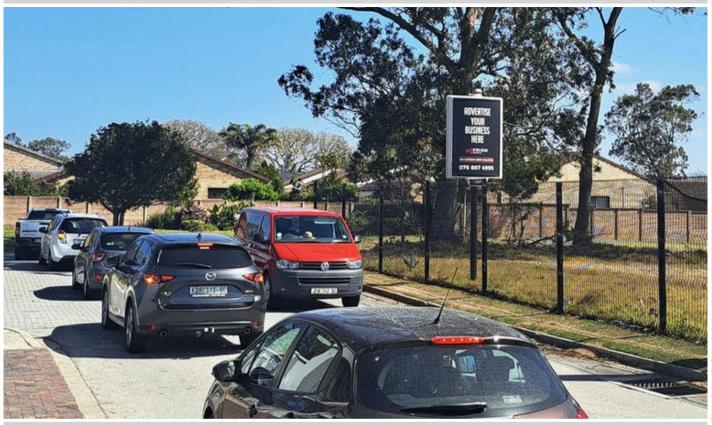

## Gardens Lorraine Shopping Centre, Circular Drive, Lorraine - PMGL03

# Site Description

The Gardens shopping centre positioned on Circular Drive in the suburb of Lorraine. Major tentants include Pick & Drive in the suburb of Lorraine. Major tentants include Pick & Drive in the suburb of Lorraine. Major tentants include Pick & Drive in the suburb of Lorraine. Major tentants include Pick & Drive in the suburb of Lorraine. Major tentants include Pick & Drive in the suburb of Lorraine. Major tentants include Pick & Drive in the suburb of Lorraine. Major tentants include Pick & Drive in the suburb of Lorraine. Major tentants include Pick & Drive in the suburb of Lorraine. Major tentants include Pick & Drive in the suburb of Lorraine. Major tentants include Pick & Drive in the suburb of Lorraine. Major tentants include Pick & Drive in the suburb of Lorraine. Major tentants include Pick & Drive in the suburb of Lorraine. Major tentants include Pick & Drive in the suburb of Lorraine. Major tentants include Pick & Drive in the suburb of Lorraine. Major tentants include Pick & Drive in the suburb of Lorraine. Major tentants include Pick & Drive in the suburb of Lorraine. Major tentants include Pick & Drive in the suburb of Lorraine. Major tentants include Pick & Drive in the suburb of Lorraine. Major tentants include Pick & Drive in the suburb of Lorraine. Major tentants include Pick & Drive in the suburb of Lorraine. Major tentants include Pick & Drive in the suburb of Lorraine. Major tentants include Pick & Drive in the suburb of Lorraine.

#### Location

Name: Gardens Lorraine Shopping Centre, Circular

Drive, Lorraine

Suburb: Lorraine

City: Port Elizabeth

Province: Eastern Cape

SEM: 6 - 10

### **Specifications**

Orientation: Portrait

Dimensions: 1.8 x 1.2