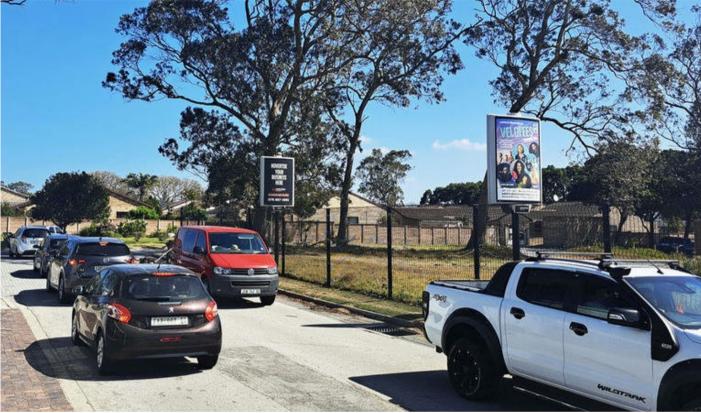

## Site Description

The Gardens shopping centre positioned on Circular Drive in the suburb of Lorraine. Major tentants include Pick & amp; Pay, Woolworths Food, Clicks and Virgin Active among many others. These mini billboards capture motorist entering and exiting the shopping centre.

## Location Gardens Lorraine Shopping Centre, Circular Name: Drive, Lorraine Suburb: Lorraine City: Port Elizabeth Province: Eastern Cape SEM: 6 - 10 Specifications Orientation: Portrait Dimensions: 1.8 x 1.2 **Contact Details** Cell: 063 560 9106 | 076 867 4995 sales@prismmedia.co.za Email: GOLDWATER FAIRVIEW cular PINELANDS Map data @2025 AfriGIS (Pty) Ltd, Google