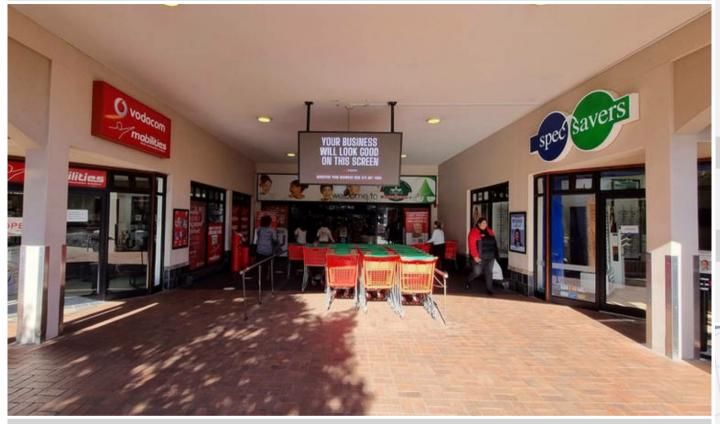

### Site Description

Sunridge Village Shopping Centre is situated on the western side of Port Elizabeth in the suburb of Sunridge Park. Major tenants include Superspar, Woolworths Food, Clicks and Wimpy. The LED Screen is positioned at the undercover entrance of the Superspar, the anchor tenant. The screen starts from 7am until 8:10pm and only allows for only 12 clients.