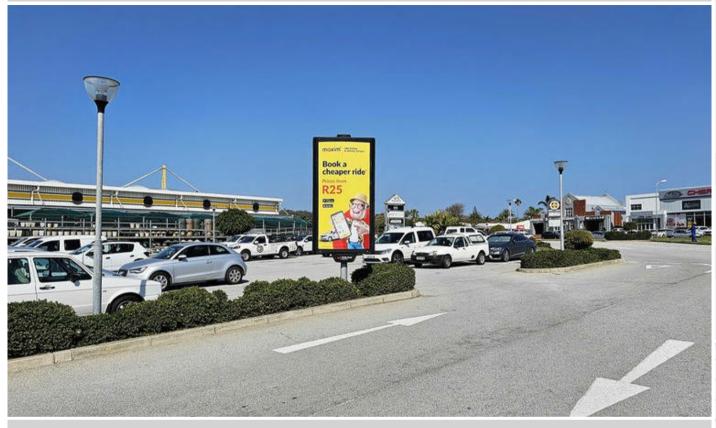

# Access Retail Park, Walmer Heights - PMARP04

## Site Description

Access Retail Park is situated on the corner of 17th Avenue and Buffelsfontein Road in the upmarket suburb of Walmer. Major tenants include Builders Warehouse, Woolworths Food etc. These sites are positioned in main parking area of the shopping centre.

### **Specifications**

Orientation: Portrait

Dimensions: 2.5 x 1.2