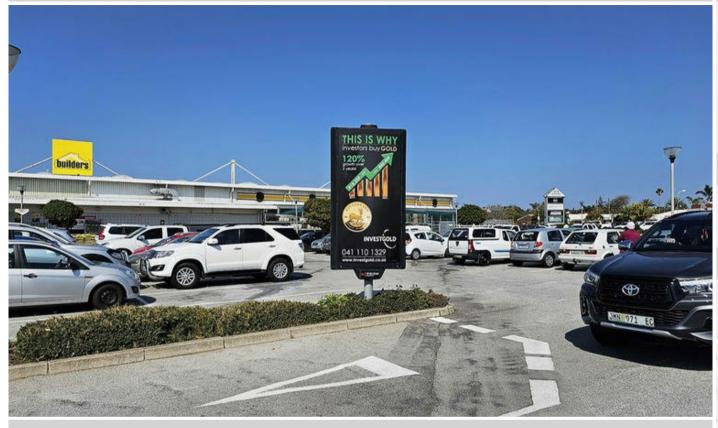

# Access Retail Park, Walmer Heights - PMARP03

## Site Description

Access Retail Park is situated on the corner of 17th Avenue and Buffelsfontein Road in the upmarket suburb of Walmer. Major tenants include Builders Warehouse, Woolworths Food etc. These sites are positioned in main parking area of the shopping centre.

## **Specifications**

Orientation: Portrait

Dimensions: 2.5 x 1.2