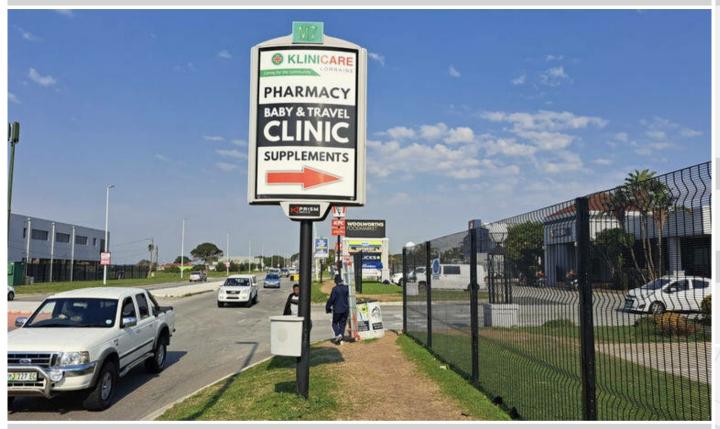

## Circular Drive, Lorraine - PMMB40

# Site Description

This mini-billboard is positioned on Circular drive and captures motorist travelling in both directions. Positioned at the entrance to Gardens Lorraine Shopping Centre, with anchor tenants such as Pick & Eamp; Pay, Woolworths Food, Virgin Active, Clicks, Debonairs and many more. Businesses in the area include KFC, Burger King, Algoa Toyota to name a few.

## **Specifications**

Orientation: Portrait

Dimensions: 1.8 x 1.2