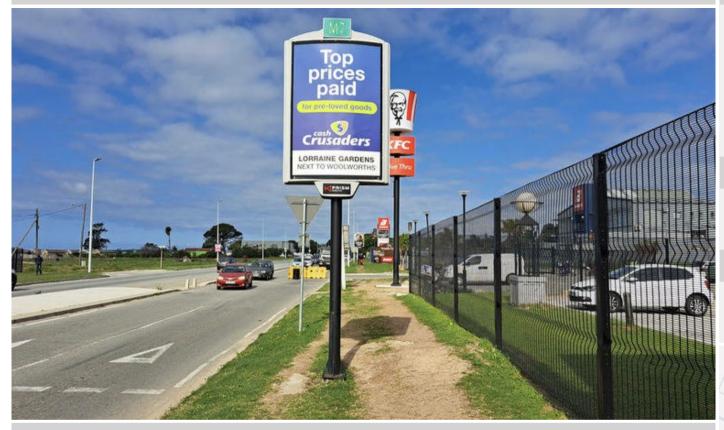

# Site Description

This mini-billboard is positioned on Circular drive and captures motorist travelling in both directions. Positioned at the entrance to Gardens Lorraine Shopping Centre, with anchor tenants such as Pick & Day, Woolworths Food, Virgin Active, Clicks, Debonairs and many more. Businesses in the area include KFC, Burger King, Algoa Toyota to name a few.

## **Specifications**

Orientation: Portrait

Dimensions: 1.8 x 1.2