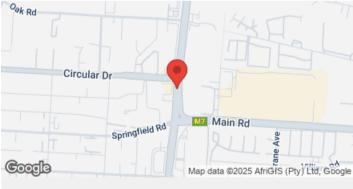

# Site Description

Positioned at the main intersection of William Moffett and Main Road Walmer. Situated opposite the Fig Tree Shopping Centre capturing traffic travelling in both directions. William Moffett is home to car dealerships such as Hyundai, Jaguar, Land Rover, Ford, Mazda, VW, Mercedez Benz, Audi, Honda and KIA.

### Location

Name: William Moffett, Walmer

Suburb: Walmer

City: Port Elizabeth

Province: Eastern Cape

SEM: 5 - 9