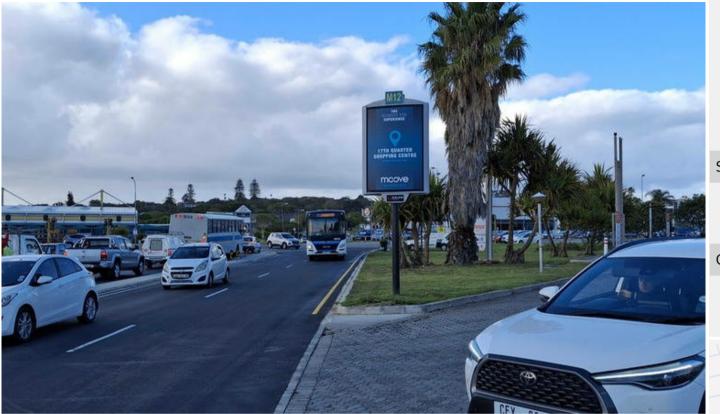

## Site Description

This roadside mini-billboard is positioned at the intersection of Buffelsfontein and 17th Avenue Walmer and captures motorist travelling in both directions. Businesses in close proximity include Builders Warehouse, Woolworths Food, Peugeot, Citroen, Jeep and Fiat.

## Location Name: 17th Avenue, Charlo Suburb: Charlo Port Elizabeth City: Province: Eastern Cape SEM: 5 - 9 Specifications Orientation: Portrait 1.8 x 1.2 Dimensions: **Contact Details** 063 560 9106 | 076 867 4995 Cell: sales@prismmedia.co.za Email: Constance Rd **Biggar St** Coocle Map data @2025 AfriGIS (Pty) Ltd, Google