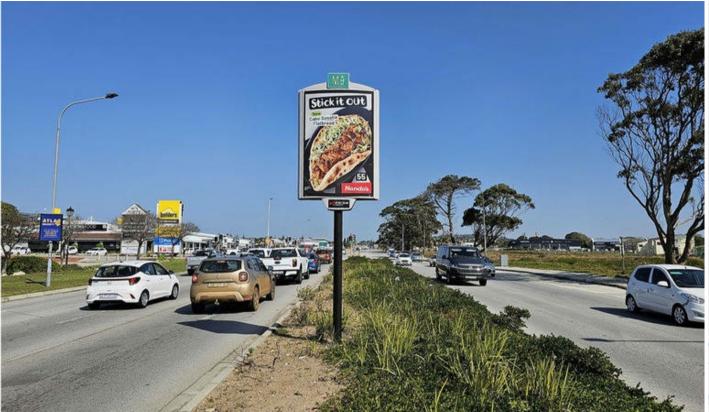

## Site Description

This mini-billboard is positioned at the intersection of Buffelsfontein and Titan Road capturing motorist travelling in both directions. This mini-billboard is also positioned at the entrance to Axxess Retail Park and Kings Court, with anchor tenants such as Woolworths, Builders Warehouse and Kloppers.

## Location Name: Buffelsfontein Road, Walmer Suburb: Walmer City: Port Elizabeth Province: Eastern Cape SEM: 5 - 9 Specifications Orientation: Portrait Dimensions: 1.8 x 1.2 **Contact Details** Cell: 063 560 9106 | 076 867 4995 sales@prismmedia.co.za Email: **Biggar St** BEAUMON Map data @2025 AfriGIS (Pty) Etd, Google