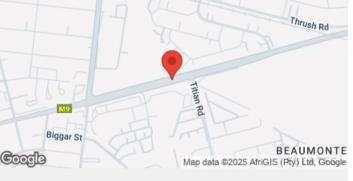

# Site Description

This mini-billboard is positioned at the intersection of Buffelsfontein and Titan Road capturing motorist travelling in both directions. This mini-billboard is also positioned at the entrance to Axxess Retail Park and Kings Court, with anchor tenants such as Woolworths, Builders Warehouse and Kloppers.

### Location

Name: Buffelsfontein Road, Walmer

Suburb: Walmer

City: Port Elizabeth

Province: Eastern Cape

SEM: 5 - 9