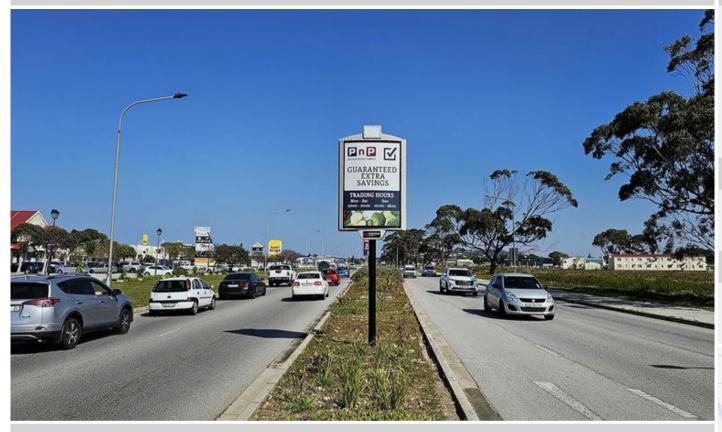

# Site Description

This mini-billboard is positioned at the intersection of Buffelsfontein and Titan Road capturing motorist travelling in both directions. This mini-billboard is also positioned at the entrance to Axxess Retail Park and Kings Court, with anchor tenants such as Woolworths, Builders Warehouse and Kloppers.

### **Specifications**

Orientation: Portrait

Dimensions: 1.8 x 1.2