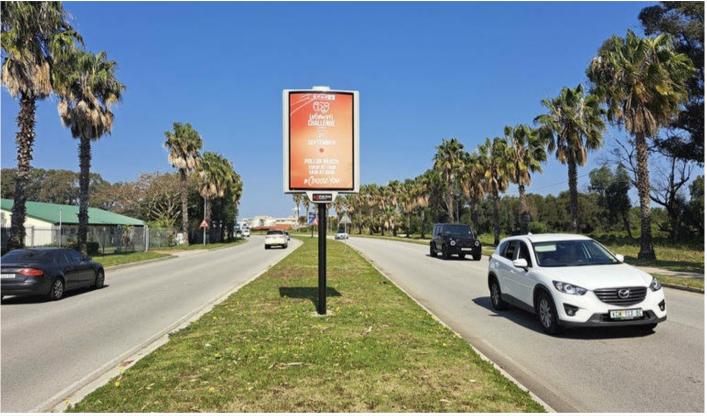

## Site Description

This mini-billboard is positioned travelling to and from the airport and captures traffics travelling in both directions towards the Airport and towards Heugh Road in the suburb of Walmer.