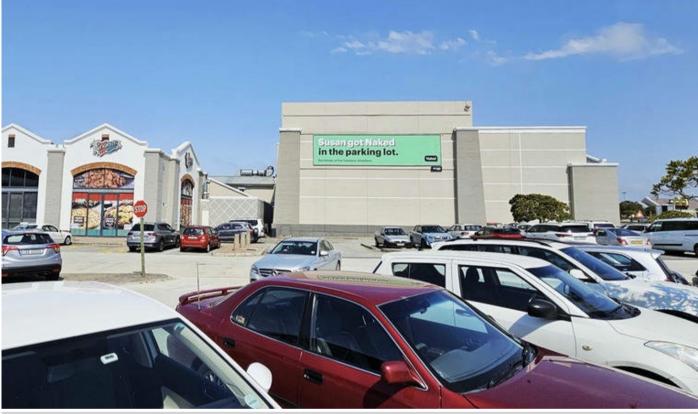

## Garden Route Mall, Cnr N2 Highway and Knysna Road, Kraaibos - RMGRB04

## Site Description

Garden Route Mall is situated in a low-lying area at the confluence of the N2 highway and Knysna Road, and within close proximity of George Airport. Garden Route Mall is the biggest Mall in George with over 120 stores. This wallmount billboard is located in the main parking area of the mall.

## Location Garden Route Mall, Cnr N2 Highway and Name: Knysna Road, Kraaibos Suburb: Kraaibos City: George Western Cape Province: 6 - 10 SEM: Specifications Orientation: Landscape Dimensions: 3.0 x 12.0 **Contact Details** Cell: 063 560 9106 | 076 867 4995 sales@prismmedia.co.za Email: