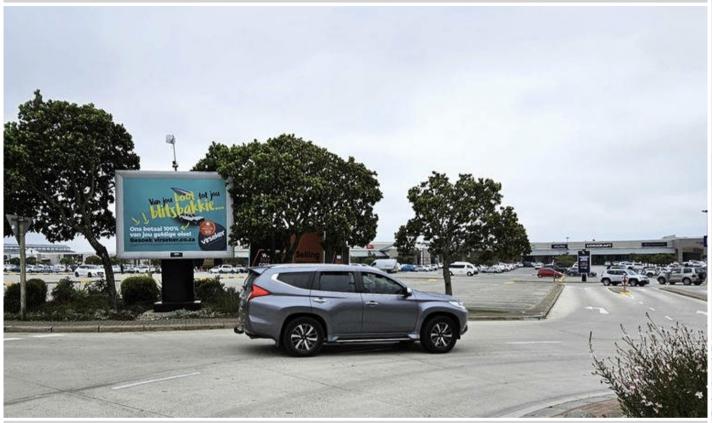

# Site Description

Garden Route Mall is situated in a low-lying area at the confluence of the N2 highway and Knysna Road, and within close proximity of George Airport. Garden Route Mall is the biggest Mall in George with over 120 stores. These billboards are strategically positioned at both entrances of the mall.

### **Specifications**

Orientation: Landscape

Dimensions: 2.0 x 3.0