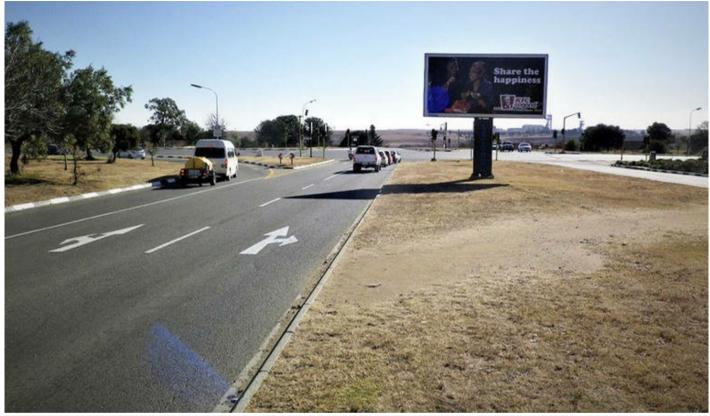

## Site Description

This billboard is situated on Helen Joseph, at the Walter Sisulu Drive intersection. This billboard will catch all traffic entering Secunda from either the N17 Springs or Ermelo, Evander or Bethal in one direction, and Graceland Casino in the other direction.

### **Specifications**

Orientation: Landscape

Dimensions: 3.0 x 6.0