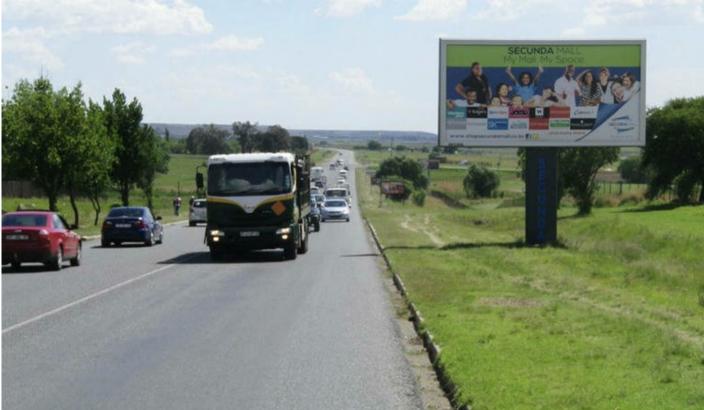

## Walter Sisulu Drive, Secunda - RMSEC06

## Site Description

This billboard is situated on Walter Sisulu Drive . This billboard will catch all traffic exiting Secunda driving towards the Casino or from Trichardt and Bethal, or going from Trichardt or Bethal to the N17, or Evander using the R580, which is the arterial road to and from those areas.