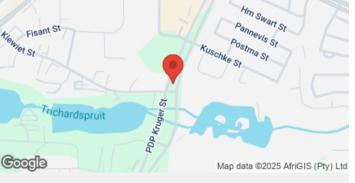

## Site Description

This billboard is situated on PDP Kruger, at the Kiewit Road intersection. The new Secunda Mall & Lake Umlazi are on the left hand side of this billboard. This is also the only road leading directly out of SASOL, and will catch all traffic and all employees leaving SASOL and driving into Secunda.

#### Location

Name: Helen Joseph and Walter Sisulu, Secunda

Suburb: Secunda

City: Secunda

Province: Mpumalanga

SEM: 6 - 10