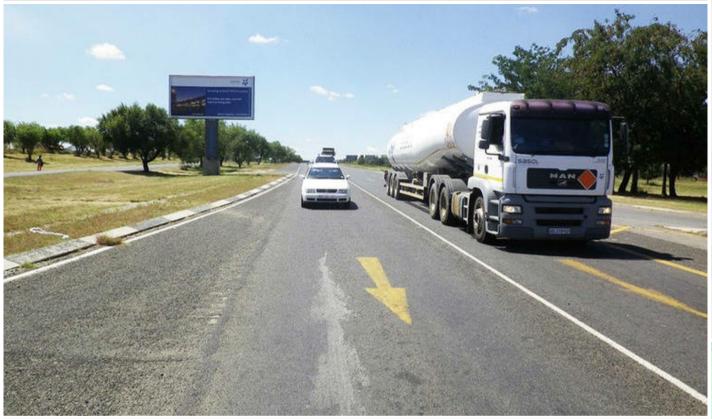

### Site Description

This billboard is situated on THE R580, at the Walter Sisulu intersection. This billboard will catch all traffic entering Secunda from Evander, as well as all traffic leaving Secunda from this intersection, driving either towards Evander and N17 Springs or towards Trichardt and the N17 Ermelo or Bethal.