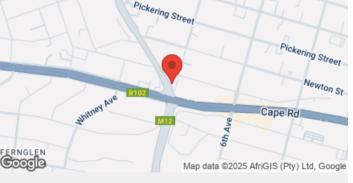

## Site Description

This billboard is located on Cape Road in the business hub of Newton Park. Cape Road is one of the busiest main roads of Port Elizabeth and leading to the N2. Capturing traffic travelling towards William Moffett and the N2.

#### Location

Name: Cnr Cape Road and William Moffett, Newton

Park

Suburb: Newton Park

City: Port Elizabeth

Province: Eastern Cape

SEM: 6 - 10