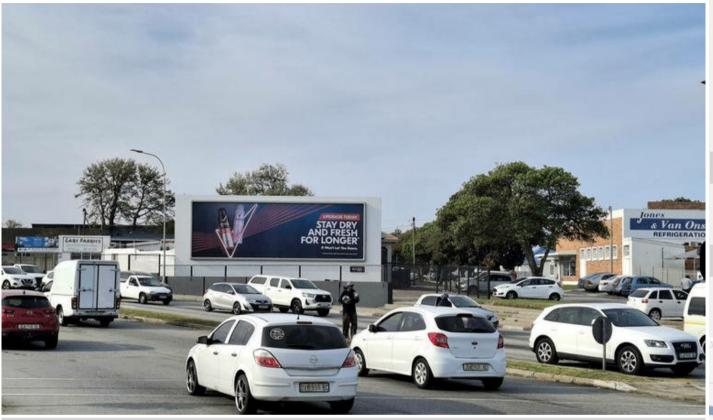

## Site Description

This billboard is located on Cape Road in the business hub of Newton Park. Cape Road is one of the busiest main roads of Port Elizabeth and leading to the N2. Capturing traffic travelling towards William Moffett and the N2.

## Specifications

Orientation: Landscape

Dimensions: 4.0 x 12.0